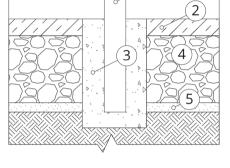

# MOUNTING TO CONCRETE FOUNDATION

## Installation description

- 1. ZANO product
- 2. Fixed restrained surface, such as concrete or asphalt
- **3.** Concrete foundation of C16/20 class (top surface of concrete 10 cm below paving surface)
- 4. Stone aggregate substructure
- 5. Sand ballast (approximately 2 4 cm)
- 6. Local land