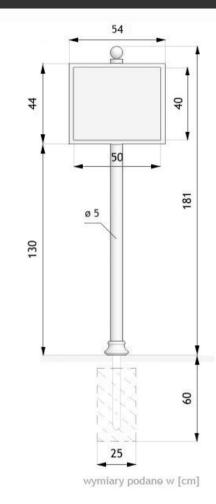

#### **Dimensions:**

- width: 21 1/4 in
- depth: 4 1/4 in
- height from ground surface: 70 <sup>3</sup>/<sub>4</sub> in
- height with anchor section: 85 in

#### Board surface:

- 560mm x 600mm