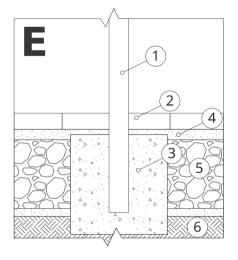

# MOUNTING DIAGRAMS (E, F, G) FOR MOUNTING TO THE FOUNDATION

NOTE: The drawings do not reflect the actual dimensions of the foundation. These are only sample installation diagrams taking into account the type of anchoring and the material of the substrate to which to attach the furniture.

# INSTALLATION TO PAVING WITH FOUNDATION

## Installation description

- 1. ZANO product
- 2. Stone paving / concrete paving / stone slabs / concrete slabs
- 3. Sand ballast (approximately 2 4 cm)
- 4. Concrete foundation of C16/20 class (top surface of concrete 10 cm below paving surface)
- 5. Local land