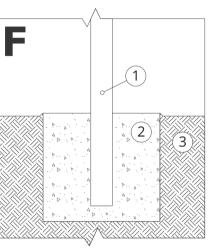

# MOUNTING DIAGRAMS (E, F, G) FOR MOUNTING TO THE FOUNDATION

NOTE: The drawings do not reflect the actual dimensions of the foundation. These are only sample installation diagrams taking into account the type of anchoring and the material of the substrate to which to attach the furniture.

# MOUNTING TO CONCRETE FOUNDATION

## Installation description

- 1. ZANO product
- 2. Concrete foundation of C16/20 class (top surface of concrete 10 cm below paving surface)
- 3. Local land