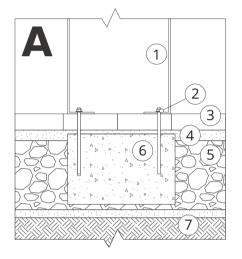

# INSTALLATION TO PAVING WITH FOUNDATION

#### Installation description

- 1. ZANO product
- 2. Quick-attachment / quickattachment or chemical anchor
- 3. Stone paving / concrete paving / stone slabs / concrete slabs
- 4. Sand ballast (approximately 2 4 cm)
- **5.** Stone aggregate substructure
- 6. Concrete foundation of C16/20 class (top surface of concrete 10 cm below paving surface)
- 7. Local land

2/3

NOTE: The drawings do not reflect the actual dimensions of the foundation. These are only sample installation diagrams taking into account the type of anchoring and the material of the substrate to which to attach the furniture.

The size of the foundation depends on local foundation conditions.