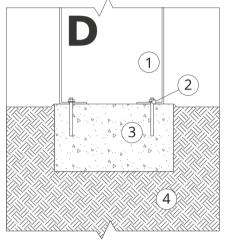

### MOUNTING TO CONCRETE FOUNDATION

### Installation description

### 1. ZANO product

- 2. Quick-attachment / quickattachment or chemical anchor
- **3.** Concrete foundation of C16/20 class (top surface of concrete 10 cm below paving surface)
- 4. Local land