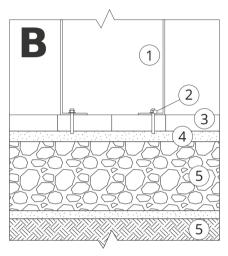

# **MOUNTING TO PAVING**

### Installation description

- 1. ZANO product
- 2. Quick-attachment / quickattachment or chemical anchor
- 3. Stone paving / concrete paving / stone slabs / concrete slabs
- Sand ballast (approximately 2 4 cm)
- 5. Stone aggregate substructure
- 6. Local land