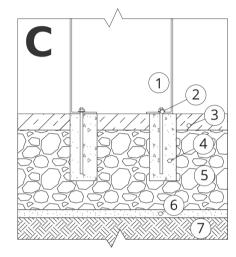

# INSTALLATION TO PAVING WITH FOUNDATION

#### Installation description

- 1. ZANO product
- 2. Quick-attachment / quickattachment or chemical anchor
- 3. Stone paving / concrete paving / stone slabs / concrete slabs
- 4. Sand ballast (approximately 2 4 cm)
- **5.** Stone aggregate substructure
- 6. Concrete foundation of C16/20 class (top surface of concrete 10 cm below paving surface)
- 7. Local land