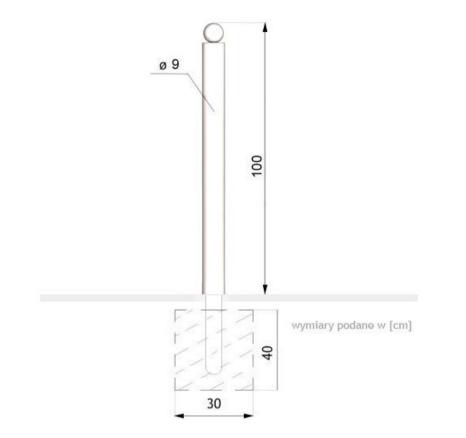

#### **Dimensions:**

- height from ground surface: 39  $^{1}/_{4}$  in

- height with anchor section: 55 in