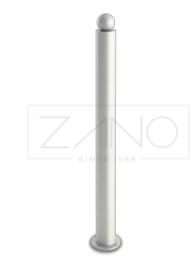

## DESCRIPTION

Contemporary Pila stainless steel post topped with a sphere, creating a unique appearance. A fusion of modern and classic styles.