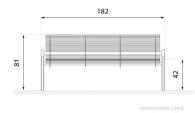

## **GENERAL TECHNICAL DATA**

wymiary podane w [cm]

- width: 55 in - length: 71  $^{3}/_{4}$  in - height: 32  $^{1}/_{4}$  in

Weight: - 331 lb

In accordance with the Polish Law on Copyright and Related Rights of 04.02.1994 (Offcial Journal of Laws No. 24, item 83, corrected: Journal of Laws No. 43, item 170) and in accordance with the EU copyright legislation including all EU directives and regulations on copyright, Zano Mirosław Zarotynski Company, reserves the copyright of drawings, descriptions, 3D models, renderings, graphics, content contained in offers, attachments to offers and all other documents. Its content is the intellectual property of ZANO Miroslaw Zarotinski company. The use of author's ideas, solutions, copying, distribution of photos, graphics or fragments of graphics, descriptive texts, for profit, without the permission of the author - ZANO Miroslaw Zarotynski company - is prohibited and constitutes a copyright infringement and is punishable.