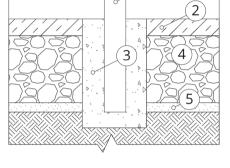

# MOUNTING TO CONCRETE FOUNDATION

### Installation description

- 1. ZANO product
- 2. Fixed restrained surface, such as concrete or asphalt
- **3.** Concrete foundation of C16/20 class (top surface of concrete 10 cm below paving surface)
- 4. Stone aggregate substructure
- 5. Sand ballast (approximately 2 4 cm)
- 6. Local land