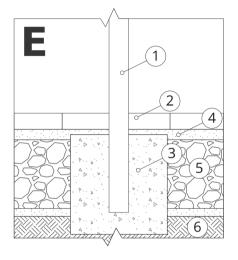

# MOUNTING DIAGRAMS (E, F, G) FOR MOUNTING TO THE FOUNDATION

NOTE: The drawings do not reflect the actual dimensions of the foundation. These are only sample installation diagrams taking into account the type of anchoring and the material of the substrate to which to attach the furniture.

G

The size of the foundation depends on local foundation conditions.

# INSTALLATION TO PAVING WITH FOUNDATION

### Installation description

- 1. ZANO product
- 2. Stone paving / concrete paving / stone slabs / concrete slabs
- 3. Sand ballast (approximately 2 4 cm)
- 4. Concrete foundation of C16/20 class (top surface of concrete 10 cm below paving surface)
- 5. Local land

## MOUNTING TO CONCRETE FOUNDATION

### Installation description

- 1. ZANO product
- 2. Concrete foundation of C16/20 class (top surface of concrete 10 cm below paving surface)
- 3. Local land

# MOUNTING TO CONCRETE FOUNDATION

### Installation description

- 1. ZANO product
- 2. Fixed restrained surface, such as concrete or asphalt
- **3.** Concrete foundation of C16/20 class (top surface of concrete 10 cm below paving surface)
- 4. Stone aggregate substructure
- 5. Sand ballast (approximately 2 4 cm)
- 6. Local land