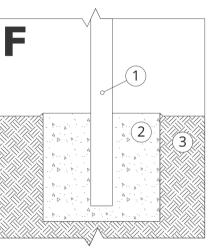

## MOUNTING TO CONCRETE FOUNDATION

### Installation description

- 1. ZANO product
- 2. Concrete foundation of C16/20 class (top surface of concrete 10 cm below paving surface)
- 3. Local land