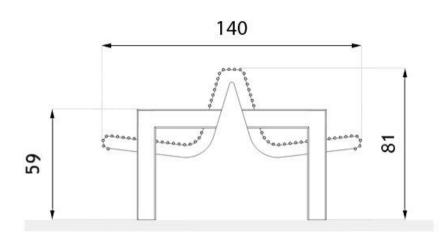

## **GENERAL TECHNICAL DATA**

wymiary podane w [cm]

- width: 55 in - length: 71  $^{3}/_{4}$  in - height: 32  $^{1}/_{4}$  in

Weight: - 331 lb

In accordance with the Polish Law on Copyright and Related Rights of 04.02.1994 (Offcial Journal of Laws No. 24, item 83, corrected: Journal of Laws No. 43, item 170) and in accordance with the EU copyright legislation including all EU directives and regulations on copyright, Zano Mirosław Zarotynski Company, reserves the copyright of drawings, descriptions, 3D models, renderings, graphics, content contained in offers, attachments to offers and all other documents. Its content is the intellectual property of ZANO Miroslaw Zarotinski company. The use of author's ideas, solutions, copying, distribution of photos, graphics or fragments of graphics, descriptive texts, for profit, without the permission of the author - ZANO Miroslaw Zarotynski company - is prohibited and constitutes a copyright infringement and is punishable.