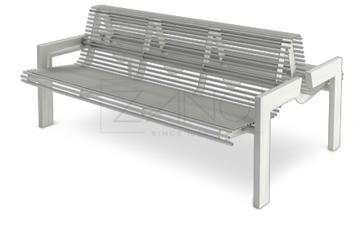

## DESCRIPTION

The Aura 02.23 bench represents one of three variations of the Aura bench line; here it's a double variant. Much like its counterparts, it stands out due to its creative and unique application of small steel tubes for both the seat and backrest, imbuing it with a distinctly contemporary flair. This bench is intended for mounting in a concrete foundation.