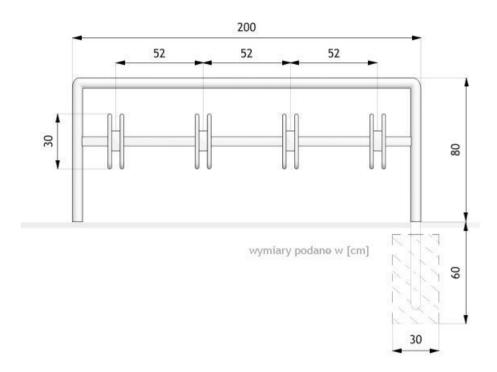

#### **Dimensions:**

- width: 16 <sup>1</sup>/<sub>2</sub> in - length: 78 <sup>3</sup>/<sub>4</sub> in

- height from ground surface: 31 ½ in - height with anchor section: 55 in