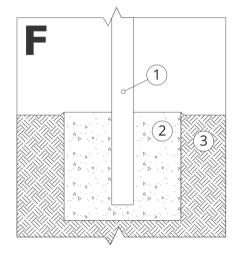

# MOUNTING TO CONCRETE FOUNDATION

#### Installation description

- 1. ZANO product
- Concrete foundation of C16/20 class (top surface of concrete 10 cm below paving surface)
- 3. Local land

#### Installation description

- 1. ZANO product
- **2.** Fixed restrained surface, such as concrete or asphalt
- 3. Concrete foundation of C16/20 class (top surface of concrete 10 cm below paving surface)
- 4. Stone aggregate substructure
- Sand ballast (approximately 2 4 cm)
- 6. Local land