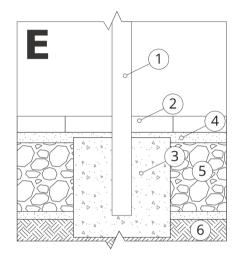

# INSTALLATION TO PAVING WITH FOUNDATION

#### Installation description

- 1. ZANO product
- 2. Stone paving / concrete paving / stone slabs / concrete slabs
- 3. Sand ballast (approximately 2 4 cm)
- Concrete foundation of C16/20 class (top surface of concrete 10 cm below paving surface)
- 5. Local land