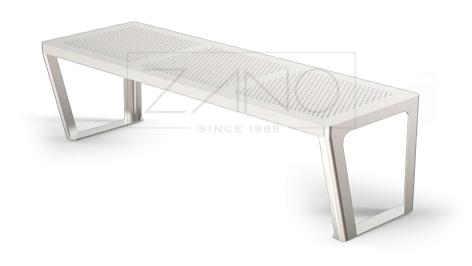

# **DESCRIPTION**

The Scandik bench comes in a backless version, featuring a seat crafted from perforated sheet metal. It is built with either stainless steel or carbon steel, both galvanized and painted in a customer-specified RAL color. Designed for contemporary urban settings, the Scandik bench is perfect for office building patios, parks, promenades, streets, commercial properties, and train station environments. The Scandik collection includes: benches, waste bins, planters for shrubs and trees, tables, seating solutions, and a solar charging station.