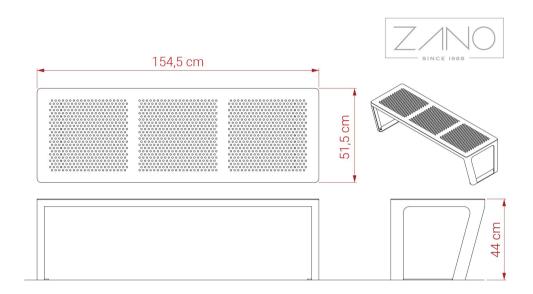

### **Dimensions:**

- width: 60 <sup>3</sup>/<sub>4</sub> in - height: 17 <sup>1</sup>/<sub>4</sub> in - depth: 20 <sup>1</sup>/<sub>4</sub> in