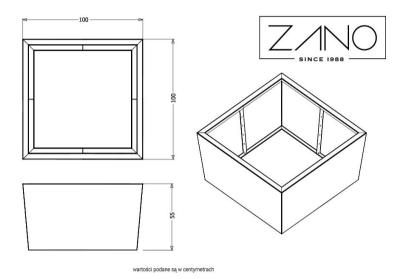

### **GENERAL TECHNICAL DATA**

### **Dimensions:**

- height: 21 <sup>3</sup>/<sub>4</sub> in - flank: 39 <sup>1</sup>/<sub>4</sub> in

## Weight:

- 123 lb