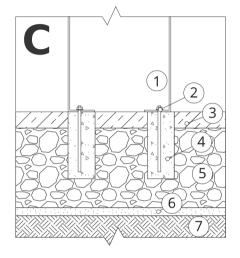

# INSTALLATION TO PAVING WITH FOUNDATION

#### Installation description

- 1. ZANO product
- 2. Quick-attachment / quickattachment or chemical anchor
- **3.** Stone paving / concrete paving / stone slabs / concrete slabs
- **4.** Sand ballast (approximately 2 4 cm)
- 5. Stone aggregate substructure
- **6.** Concrete foundation of C16/20 class (top surface of concrete 10 cm below paving surface)
- 7. Local land