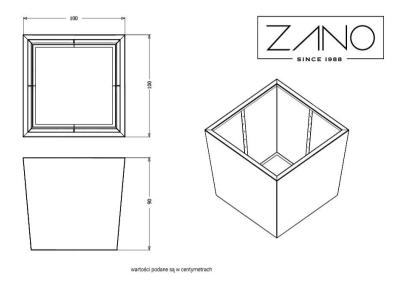

### **Dimensions:**

- height: 35 <sup>1</sup>/<sub>2</sub> in - flank: 39 <sup>1</sup>/<sub>4</sub> in

### Weight:

- 170 lb

### Materials:

- Carbon steel (structural) or stainless steel