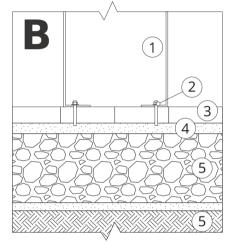

### **MOUNTING TO PAVING**

#### Installation description

- 1. ZANO product
- Quick-attachment / quickattachment or chemical anchor
- **3.** Stone paving / concrete paving / stone slabs / concrete slabs
- **4.** Sand ballast (approximately 2 4 cm)
- 5. Stone aggregate substructure
- 6. Local land