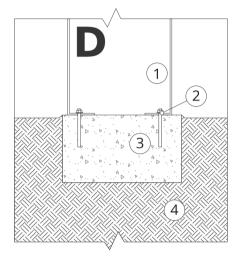

# MOUNTING TO CONCRETE FOUNDATION

#### Installation description

- 1. ZANO product
- 2. Quick-attachment / quickattachment or chemical anchor
- 3. Concrete foundation of C16/20 class (top surface of concrete 10 cm below paying surface)
- 4. Local land