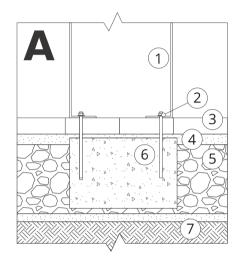

# INSTALLATION TO PAVING WITH FOUNDATION

#### Installation description

- 1. ZANO product
- 2. Quick-attachment / quickattachment or chemical anchor
- **3.** Stone paving / concrete paving / stone slabs / concrete slabs
- **4.** Sand ballast (approximately 2 4 cm)
- 5. Stone aggregate substructure
- **6.** Concrete foundation of C16/20 class (top surface of concrete 10 cm below paving surface)
- 7. Local land