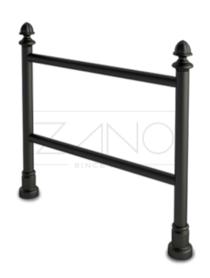

## **DESCRIPTION**

Old town bike rack crafted from black steel and ornamental cast iron. Perfect for placement in historic city districts and parks. Its practical design ensures bicycles can be securely locked by the frame. The Old town bike rack 05.054 ensures both visual appeal and safety.

#### **Dimensions:**

- length: 43 1/4 in
- height from ground surface: 39 1/4 in
- height with anchor section: 55 in

#### Materials:

- steel profiles
- steel bars