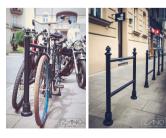

## **DESCRIPTION**

Old town bike rack crafted from black steel and ornamental cast iron. Perfect for placement in historic city districts and parks. Its practical design ensures bicycles can be securely locked by the frame. The Old town bike rack 05.054 ensures both visual appeal and safety.