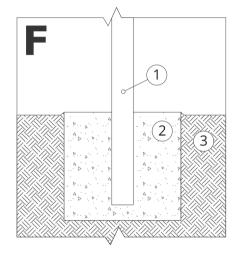

# MOUNTING TO CONCRETE FOUNDATION

### Installation description

- 1. ZANO product
- Concrete foundation of C16/20 class (top surface of concrete 10 cm below paving surface)
- 3. Local land