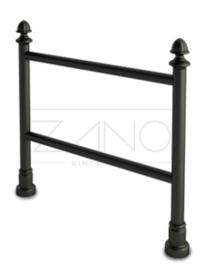

## **DESCRIPTION**

Old town bike rack crafted from black steel and ornamental cast iron. Perfect for placement in historic city districts and parks. Its practical design ensures bicycles can be securely locked by the frame. The Old town bike rack 05.054 ensures both visual appeal and safety.

#### **Dimensions:**

- length: 43 1/4 in
- height from ground surface: 39 1/4 in
- height with anchor section: 55 in

#### Materials:

- steel profiles
- steel bars