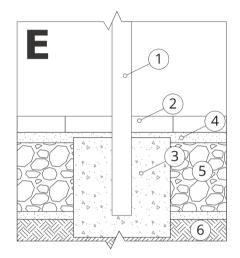

# INSTALLATION TO PAVING WITH FOUNDATION

### Installation description

- 1. ZANO product
- 2. Stone paving / concrete paving / stone slabs / concrete slabs
- 3. Sand ballast (approximately 2 4 cm)
- Concrete foundation of C16/20 class (top surface of concrete 10 cm below paving surface)
- 5. Local land