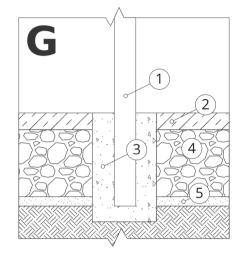

# MOUNTING TO CONCRETE FOUNDATION

#### Installation description

- 1. ZANO product
- **2.** Fixed restrained surface, such as concrete or asphalt
- 3. Concrete foundation of C16/20 class (top surface of concrete 10 cm below paving surface)
- 4. Stone aggregate substructure
- Sand ballast (approximately 2 4 cm)
- 6. Local land