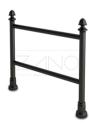

## **DESCRIPTION**

Old town bike rack crafted from black steel and ornamental cast iron. Perfect for placement in historic city districts and parks. Its practical design ensures bicycles can be securely locked by the frame. The Old town bike rack 05.054 ensures both visual appeal and safety.

#### **Dimensions:**

- length: 43 1/4 in
- height from ground surface: 39 1/4 in
- height with anchor section: 55 in

#### Materials:

- steel profiles
- steel bars