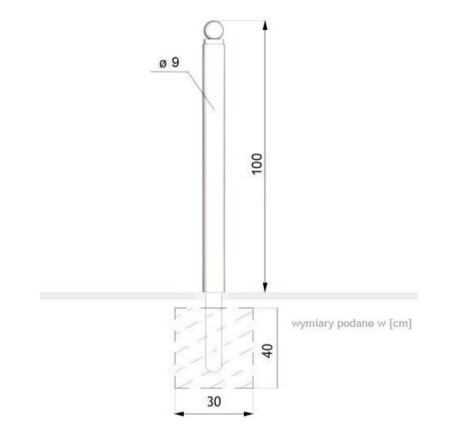

#### **Dimensions:**

- height from ground surface: 39  $^{1}/_{4}$  in

- height with anchor section: 55 in

#### Materials:

- steel tube