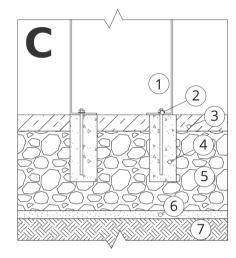

# MOUNTING TO CONCRETE / ASPHALT

#### Installation description

- 1. ZANO product
- 2. Quick-attachment / quickattachment or chemical anchor
- **3.** Fixed restrained surface, such as concrete or asphalt
- Concrete foundation of C16/20 class (top surface of concrete 10 cm below paving surface)
- 5. Stone aggregate substructure
- 6. Sand ballast (approximately 2 4 cm)
- 7. Local land