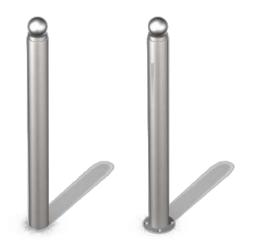

## DESCRIPTION

The blend of traditional style and contemporary design lends the post a distinctive appearance and shape. Crafted from polished stainless steel, the 01.074 post is perfect for areas where sophistication and subtle details are prized. The post is anchored by embedding it in concrete, which helps to shield it from potential vandalism.

#### **Dimensions:**

- height from ground surface: 39  $^{1}/_{4}$  in

- height with anchor section: 55 in