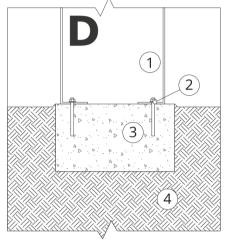

### MOUNTING TO CONCRETE FOUNDATION

#### Installation description

- 1. ZANO product
- 2. Concrete foundation of C16/20 class (top surface of concrete 10 cm below paving surface)
- 3. Local land

3

2