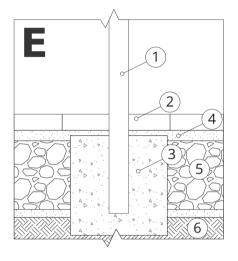

# INSTALLATION TO PAVING WITH FOUNDATION

#### Installation description

- 1. ZANO product
- 2. Stone paving / concrete paving / stone slabs / concrete slabs
- 3. Sand ballast (approximately 2 4 cm)
- 4. Concrete foundation of C16/20 class (top surface of concrete 10 cm below paving surface)
- 5. Local land