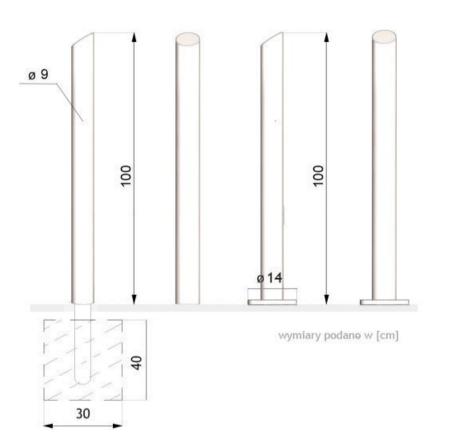

#### **Dimensions:**

- height from ground surface: 39 <sup>1</sup>/<sub>4</sub> in

- height with anchor section: 55 in

#### Mounting method:

- to be grouted in
- to screw