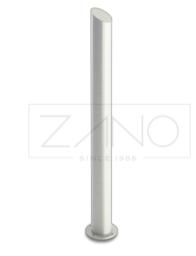

## DESCRIPTION

Model 01.072 is a post crafted from satin-finished stainless steel. Its sleek and practical design features a unique angled top that adds a distinctive touch. This post can be installed using ground anchors or by setting it in concrete. With its contemporary look, the post serves as an innovative element for traffic management in modern city environments.

#### **Dimensions:**

- height from ground surface: 39 <sup>1</sup>/<sub>4</sub> in

- height with anchor section: 55 in