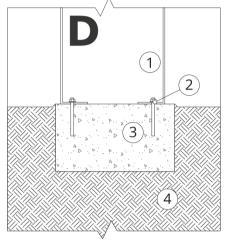

## MOUNTING TO CONCRETE FOUNDATION

#### Installation description

#### 1. ZANO product

- 2. Quick-attachment / quickattachment or chemical anchor
- **3.** Concrete foundation of C16/20 class (top surface of concrete 10 cm below paving surface)
- 4. Local land