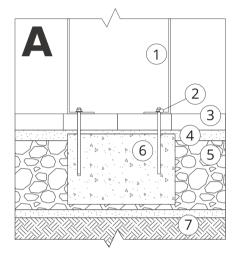

# INSTALLATION TO PAVING WITH FOUNDATION

#### Installation description

- 1. ZANO product
- 2. Stone paving / concrete paving / stone slabs / concrete slabs
- 3. Sand ballast (approximately 2 4 cm)
- 4. Concrete foundation of C16/20 class (top surface of concrete 10 cm below paving surface)
- 5. Local land