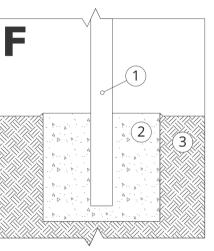

### MOUNTING TO CONCRETE FOUNDATION

#### Installation description

- 1. ZANO product
- 2. Concrete foundation of C16/20 class (top surface of concrete 10 cm below paving surface)
- 3. Local land

3

2