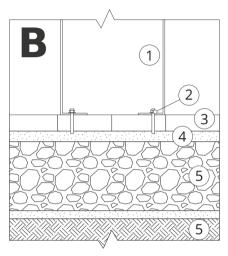

## **MOUNTING TO PAVING**

#### Installation description

- 1. ZANO product
- 2. Quick-attachment / quickattachment or chemical anchor
- 3. Stone paving / concrete paving / stone slabs / concrete slabs
- Sand ballast (approximately 2 4 cm)
- 5. Stone aggregate substructure
- 6. Local land