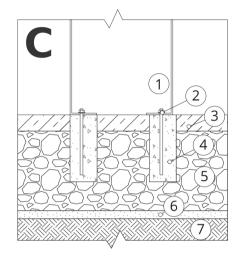

# INSTALLATION TO PAVING WITH FOUNDATION

#### Installation description

- 1. ZANO product
- 2. Quick-attachment / quickattachment or chemical anchor
- 3. Stone paving / concrete paving / stone slabs / concrete slabs
- 4. Sand ballast (approximately 2 4 cm)
- **5.** Stone aggregate substructure
- 6. Concrete foundation of C16/20 class (top surface of concrete 10 cm below paving surface)
- 7. Local land