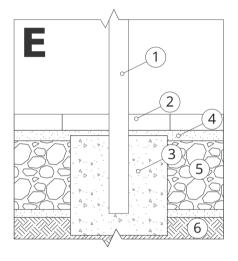

## MOUNTING DIAGRAMS (E, F, G) FOR MOUNTING TO THE FOUNDATION

NOTE: The drawings do not reflect the actual dimensions of the foundation. These are only sample installation diagrams taking into account the type of anchoring and the material of the substrate to which to attach the furniture.

#### Installation description

- 1. ZANO product
- 2. Stone paving / concrete paving / stone slabs / concrete slabs
- 3. Sand ballast (approximately 2 4 cm)
- 4. Concrete foundation of C16/20 class (top surface of concrete 10 cm below paving surface)
- 5. Local land