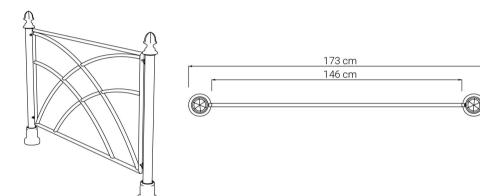

#### **Dimensions:**

- overall width: 68 in
- span width: 57 1/2 in
- span depth: 3/4 in
- depth (post base): 5 in
- span height:  $32 \frac{1}{4}$  in
- overall height: 45 in