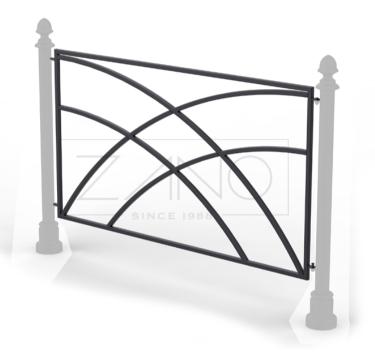

# DESCRIPTION

**Fence 10.020** in **Retro** style is part of the **Rock** series and can be paired with any post from our selection. Constructed from carbon steel, it's galvanized and finished with a powder coating in a customer-specified RAL color.

#### **Dimensions:**

- overall width: 68 in
- span width: 57 1/2 in
- span depth: 3/4 in
- depth (post base): 5 in
- span height:  $32 \frac{1}{4}$  in
- overall height: 45 in