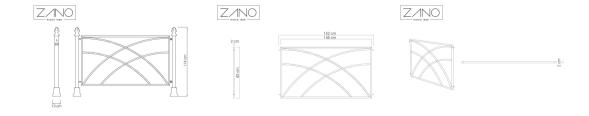

# **GENERAL TECHNICAL DATA**

#### **Dimensions:**

- overall width: 68 in
- span width: 57 1/2 in
- span depth: 3/4 in
- depth (post base): 5 in
- span height:  $32 \frac{1}{4}$  in
- overall height: 45 in