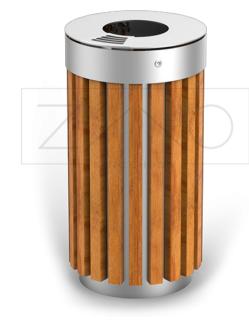

# Casing:

- ∘ soft wood
- hardwood of European origin
- hard wood (oil finish)
- premium hard wood

# **Container:**

- galvanized steel container
- painted galvanized steel container

#### Materials:

- stainless steel or carbon steel
- insert in galvanised, powder-coated sheet metal