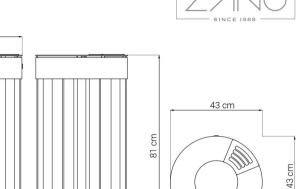

#### **Dimensions:**

- width: 43 cm - height: 81 cm
- depth: 43 cm

#### Weight:

- 23 kg

### Capacity:

- capacity: 65 l