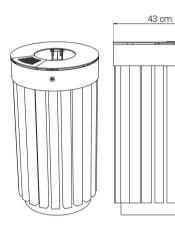

#### **Dimensions:**

- width: 43 cm - height: 81 cm
- depth: 43 cm

#### Weight:

- 23 kg

### Capacity:

- capacity: 65 l