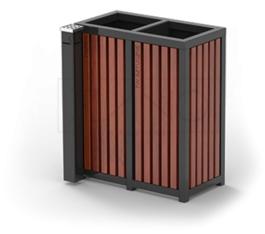

## DESCRIPTION

## Casing:

- ∘ soft wood
- hardwood of European origin
- hard wood (oil finish)
- premium hard wood
- concrete
- HPL

## **Container:**

• galvanized steel container

#### Materials:

- stainless steel profiles
- galvanised sheet metal insert
- wooden planks: spruce or exotic wood