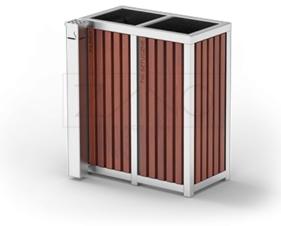

## DESCRIPTION

## Casing:

- ∘ soft wood
- hardwood of European origin
- hard wood (oil finish)
- premium hard wood
- concrete
- HPL

## **Container:**

• galvanized steel container

#### Materials:

- stainless steel profiles
- galvanised sheet metal insert
- wooden planks: spruce or exotic wood