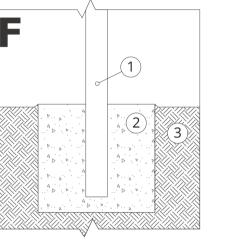

## Description of the assembly

- 1. ZANO product
- Concrete foundation, class C16/20 (top surface concrete 10 cm below paving surface)
- 3. Ground