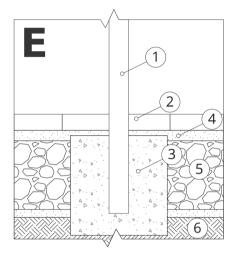

## Description of the assembly

- 1. ZANO product
- 2. Fixed hardened surface e.g. concrete or asphalt
- **3.** Concrete foundation, class C16/20 (top surface concrete 10 cm below paving surface)
- **4.** Stone aggregate substructure
- 5. Sand ballast (approx. 2 4 cm)
- 6. Ground