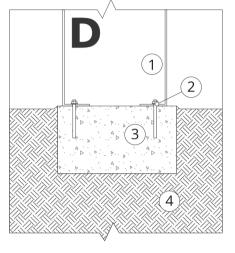

## MOUNTING DIAGRAMS (A, B, C, D) FOR SCREW MOUNTING

NOTE: The drawings do not reflect the actual dimensions of the foundation. They are only exemplary assembly schemes taking into account the type of anchoring and the substrate material to which the furniture is to be fixed.

# MOUNTING TO CONCRETE FOUNDATION

## Description of the assembly

- 1. ZANO product
- 2. Quick-action fastener or chemical anchor
- **3.** Concrete foundation, class C16/20 (top surface concrete 10 cm below paving surface)
- 4. Ground