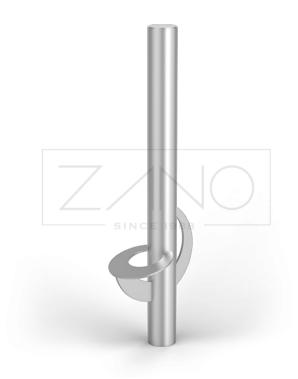

# DESCRIPTION

#### Materials:

- stainless steel or carbon steel

Product: Bikers rest Joga Catalog number: **18.003** Wightan Designer: Filip Babiarz

In accordance with the Polish Law on Copyright and Related Rights of 04.02.1994 (Offcial Journal of Laws No. 24, item 83, corrected: Journal of Laws No. 43, item 170) and in accordance with the EU copyright legislation including all EU directives and regulations on copyright , Zano Miroslaw Zarotynski Company, reserves the copyright of drawings, descriptions, 3D models, renderings, graphics, content contained in offers, attachments to offers and all other documents. Its content is the intellectual property of ZANO Miroslaw Zarotinski company. The use of author's ideas, solutions, copying, distribution of photos, graphics or fragments of graphics, descriptive texts, for profit, without the permission of the author - ZANO Miroslaw Zarotynski company - is prohibited and constitutes a copyright infringement and is punishable.