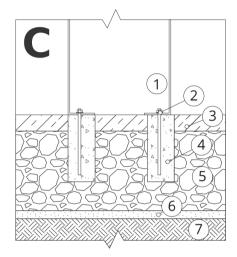

## MOUNTING DIAGRAMS (A, B, C, D) FOR SCREW MOUNTING

NOTE: The drawings do not reflect the actual dimensions of the foundation. They are only exemplary assembly schemes taking into account the type of anchoring and the substrate material to which the furniture is to be fixed.

# **INSTALLATION TO PAVING**

## Description of the assembly

- 1. ZANO product
- 2. Quick-action fastener or chemical anchor
- 3. Stone paving / concrete paving / stone slabs / concrete slabs
- 4. Sand ballast (approx. 2 4 cm)
- 5. Stone aggregate substructure
- 6. Ground