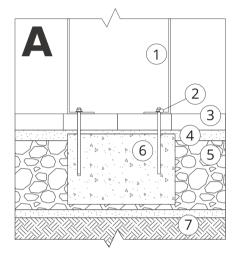

## Description of the assembly

- 1. ZANO product
- 2. Quick-action fastener or chemical anchor
- **3.** Fixed hardened surface e.g. concrete or asphalt
- Concrete foundation, class C16/20 (top surface concrete 10 cm below paving surface)
- 5. Stone aggregate substructure
- 6. Sand ballast (approx. 2 4 cm)
- 7. Ground