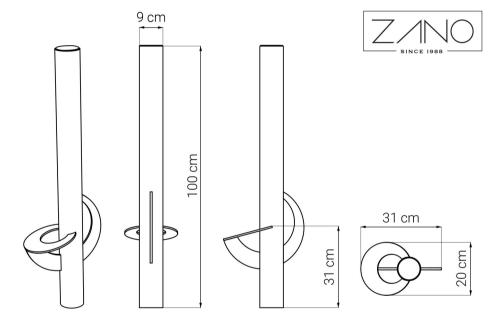

#### **Dimensions:**

- height: 100 cm
- width with footrest: 20 cm
- depth with footrest: 31 cm
- tube diameter: 9 cm