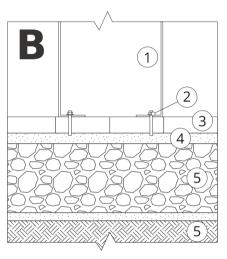

## Description of the assembly

- 1. ZANO product
- 2. Quick-action fastener or chemical anchor
- **3.** Concrete foundation, class C16/20 (top surface concrete 10 cm below paving surface)
- 4. Ground