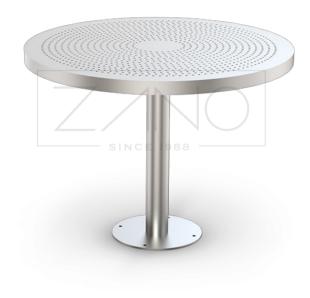

# DESCRIPTION

## **GENERAL TECHNICAL DATA**

### Materials:

- construction - stainless steel or carbon steel, galvanised and powder coated