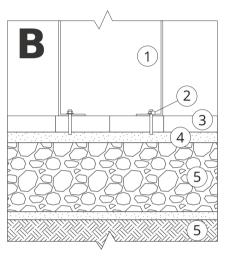

# **INSTALLATION TO PAVING**

### Description of the assembly

- 1. ZANO product
- 2. Quick-action fastener or chemical anchor
- **3.** Stone paving / concrete paving / stone slabs / concrete slabs
- 4. Sand ballast (approx. 2 4 cm)
- 5. Stone aggregate substructure
- 6. Ground