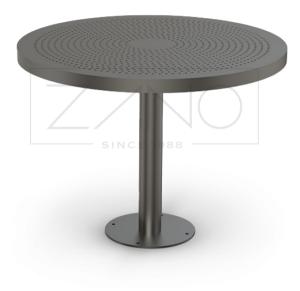

# DESCRIPTION

## **GENERAL TECHNICAL DATA**

### Materials:

- construction - stainless steel or carbon steel, galvanised and powder coated