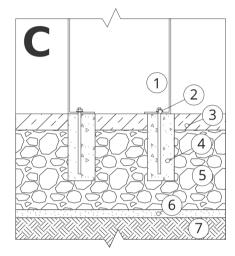

# CONCRETE / ASPHALT MOUNTING

### Description of the assembly

- 1. ZANO product
- 2. Quick-action fastener or chemical anchor
- **3.** Fixed hardened surface e.g. concrete or asphalt
- Concrete foundation, class C16/20 (top surface concrete 10 cm below paving surface)
- 5. Stone aggregate substructure
- 6. Sand ballast (approx. 2 4 cm)
- 7. Ground