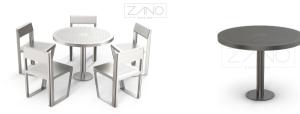

# DESCRIPTION

## **GENERAL TECHNICAL DATA**

### Materials:

- construction - stainless steel or carbon steel, galvanised and powder coated