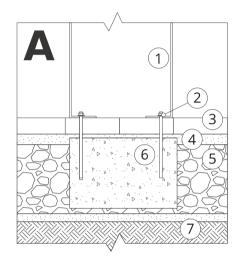

NOTE: The drawings do not reflect the actual dimensions of the foundation. They are only exemplary assembly schemes taking into account the type of anchoring and the substrate material to which the furniture is to be fixed.

The size of the foundation depends on the local foundation conditions.

# INSTALLATION INTO PAVING WITH FOUNDATION

### Description of the assembly

- 1. ZANO product
- 2. Quick-action fastener or chemical anchor
- 3. Stone paving / concrete paving / stone slabs / concrete slabs
- 4. Sand ballast (approx. 2 4 cm)
- 5. Stone aggregate substructure
- Concrete foundation, class C16/20 (top surface concrete 10 cm below paving surface)
- **7.** Ground