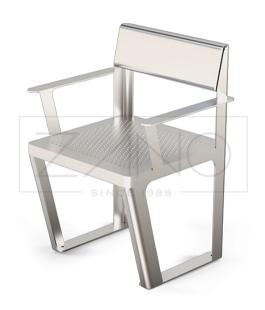

SCANDIK CHAIR 02.646.1.P ZANO **STREET FURNITURE** 

## **DESCRIPTION**

**SCANDIK CHAIR** 02.646.1.P ZANO **STREET FURNITURE** 

### **Dimensions:**

- width: 62 cm - height: 80 cm - depth: 52 cm

## Weight:

- 34 kg