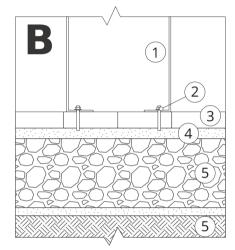

NOTE: The drawings do not reflect the actual dimensions of the foundation. They are only exemplary assembly schemes taking into account the type of anchoring and the substrate material to which the furniture is to be fixed.

The size of the foundation depends on the local foundation conditions.

### **INSTALLATION TO PAVING**

### Description of the assembly

- 1. ZANO product
- 2. Quick-action fastener or chemical anchor
- 3. Stone paving / concrete paving / stone slabs / concrete slabs
- **4.** Sand ballast (approx. 2 4 cm)
- 5. Stone aggregate substructure
- 6. Ground