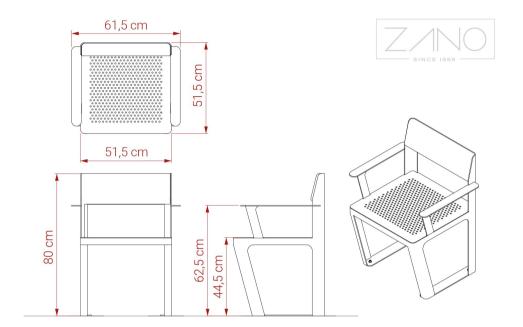

## **DESCRIPTION**

**SCANDIK CHAIR** 02.646.1.P ZANO **STREET FURNITURE** 

## **GENERAL TECHNICAL DATA**

### **Dimensions:**

- width: 62 cm - height: 80 cm - depth: 52 cm

## Weight:

- 34 kg