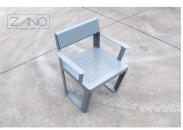

SCANDIK CHAIR 02.646.1.P ZANO **STREET FURNITURE** 

## **DESCRIPTION**

**SCANDIK CHAIR** 02.646.1.P ZANO **STREET FURNITURE** 

### **Dimensions:**

- width: 62 cm - height: 80 cm - depth: 52 cm

## Weight:

- 34 kg