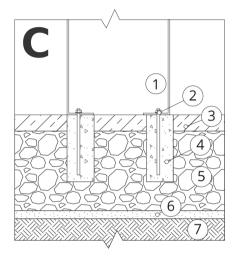

NOTE: The drawings do not reflect the actual dimensions of the foundation. They are only exemplary assembly schemes taking into account the type of anchoring and the substrate material to which the furniture is to be fixed.

The size of the foundation depends on the local foundation conditions.

# CONCRETE / ASPHALT MOUNTING

#### Description of the assembly

- 1. ZANO product
- Quick-action fastener or chemical anchor
- **3.** Fixed hardened surface e.g. concrete or asphalt
- Concrete foundation, class C16/20 (top surface concrete 10 cm below paving surface)
- **5.** Stone aggregate substructure
- 6. Sand ballast (approx. 2 4 cm)
- **7.** Ground