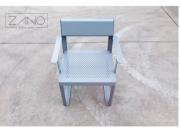

SCANDIK CHAIR 02.646.1.P ZANO **STREET FURNITURE** 

## **DESCRIPTION**

**SCANDIK CHAIR** 02.646.1.P ZANO **STREET FURNITURE** 

### **Dimensions:**

- width: 62 cm - height: 80 cm - depth: 52 cm

## Weight:

- 34 kg