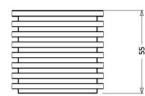

## **GENERAL TECHNICAL DATA**

## **Dimensions:**

- width: 60 cm - height: 55 cm

- depth: 60 cm

Weight: - 38 kg

wartości podane są w centymetrach