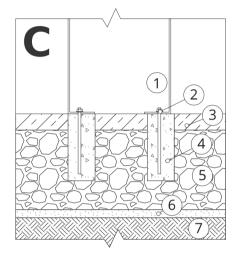

## MOUNTING DIAGRAMS (A, B, C, D) FOR SCREW MOUNTING

NOTE: The drawings do not reflect the actual dimensions of the foundation. They are only exemplary assembly schemes taking into account the type of anchoring and the substrate material to which the furniture is to be fixed.

# CONCRETE / ASPHALT MOUNTING

## Description of the assembly

- 1. ZANO product
- 2. Quick-action fastener or chemical anchor
- **3.** Fixed hardened surface e.g. concrete or asphalt
- Concrete foundation, class C16/20 (top surface concrete 10 cm below paving surface)
- 5. Stone aggregate substructure
- 6. Sand ballast (approx. 2 4 cm)
- 7. Ground