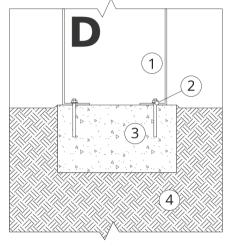

# MOUNTING TO CONCRETE FOUNDATION

## Description of the assembly

- 1. ZANO product
- 2. Quick-action fastener or chemical anchor
- **3.** Concrete foundation, class C16/20 (top surface concrete 10 cm below paving surface)
- 4. Ground