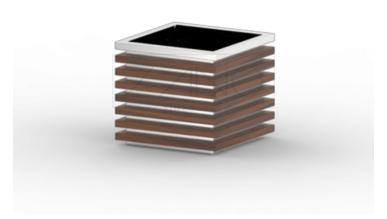

## DESCRIPTION

The line of planters Block is a wide range of sizes in which everyone will find something for themselves. It's you, who decide in what type of steel and wood the construction will be made of. It has an universal shape that can goes well with diferent types of indoor and outdoor spaces.