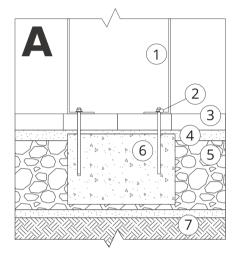

## MOUNTING DIAGRAMS (A, B, C, D) FOR SCREW MOUNTING

NOTE: The drawings do not reflect the actual dimensions of the foundation. They are only exemplary assembly schemes taking into account the type of anchoring and the substrate material to which the furniture is to be fixed.

# INSTALLATION INTO PAVING WITH FOUNDATION

### Description of the assembly

- 1. ZANO product
- 2. Quick-action fastener or chemical anchor
- 3. Stone paving / concrete paving / stone slabs / concrete slabs
- 4. Sand ballast (approx. 2 4 cm)
- 5. Stone aggregate substructure
- **6.** Concrete foundation, class C16/20 (top surface concrete 10 cm below paving surface)
- 7. Ground