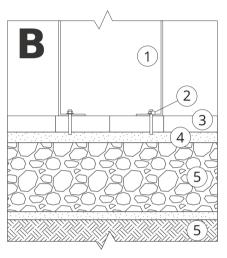

## MOUNTING DIAGRAMS (A, B, C, D) FOR SCREW MOUNTING

NOTE: The drawings do not reflect the actual dimensions of the foundation. They are only exemplary assembly schemes taking into account the type of anchoring and the substrate material to which the furniture is to be fixed.

# **INSTALLATION TO PAVING**

## Description of the assembly

- 1. ZANO product
- 2. Quick-action fastener or chemical anchor
- **3.** Stone paving / concrete paving / stone slabs / concrete slabs
- 4. Sand ballast (approx. 2 4 cm)
- 5. Stone aggregate substructure
- 6. Ground