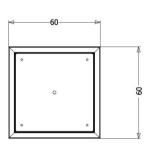

## **GENERAL TECHNICAL DATA**

## **Dimensions:**

- width: 60 cm - height: 55 cm

- depth: 60 cm

Weight: - 38 kg

wartości podane są w centymetrach