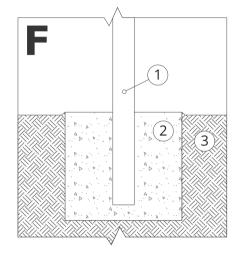

# MOUNTING TO CONCRETE FOUNDATION

#### Description of the assembly

- 1. ZANO product
- Concrete foundation, class C16/20 (top surface concrete 10 cm below paving surface)
- 3. Ground