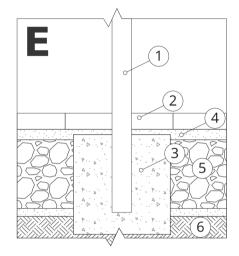

NOTE: The drawings do not reflect the actual dimensions of the foundation. They are only exemplary assembly schemes taking into account the type of anchoring and the substrate material to which the furniture is to be fixed.

The size of the foundation depends on the local foundation conditions.

#### Description of the assembly

- 1. ZANO product
- 2. Fixed hardened surface e.g. concrete or asphalt
- 3. Concrete foundation, class C16/20 (top surface concrete 10 cm below paving surface)
- **4.** Stone aggregate substructure
- 5. Sand ballast (approx. 2 4 cm)
- 6. Ground