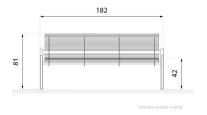

**AURA BENCH** 02.223 ZANO **STREET FURNITURE** 

wymiary podane w [cm]

#### **Dimensions:**

- width: 140 cm - length: 182 cm - height: 82 cm