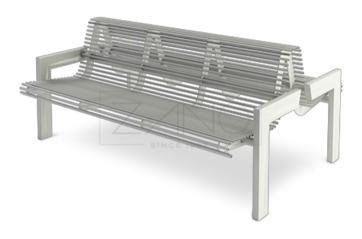

AURA BENCH 02.223 ZANO STREET FURNITURE

## **DESCRIPTION**

Aura double-sided bench represents a simple and robust design for modern seating. Universities, Shopping malls, schools, parks, modern squares all must be possible locations for this bench. It is made of stainless steel, which makes products both strong and durable. Stainless steel is low maintenance, resistant to vandalism, strong and durable material. Presented Aura 02.223 city bench complement exterior and interior decorations perfectly.