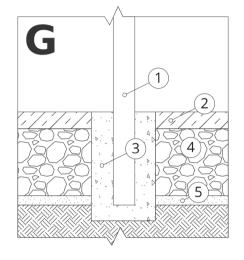

# MOUNTING TO CONCRETE FOUNDATION

#### Description of the assembly

- 1. ZANO product
- 2. Fixed hardened surface e.g. concrete or asphalt
- 3. Concrete foundation, class C16/20 (top surface concrete 10 cm below paving surface)
- **4.** Stone aggregate substructure
- 5. Sand ballast (approx. 2 4 cm)
- 6. Ground