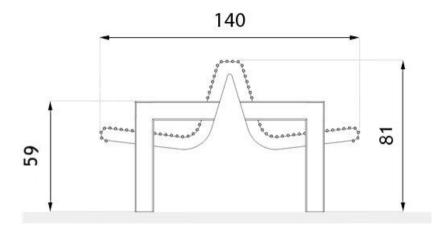

**AURA BENCH** 02.223 ZANO **STREET FURNITURE** 

wymiary podane w [cm]

#### **Dimensions:**

- width: 140 cm - length: 182 cm - height: 82 cm