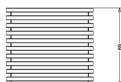

#### **Dimensions:** - width: 77 cm

- height: 69 cm - depth: 77 cm

Weight: - 62 kg