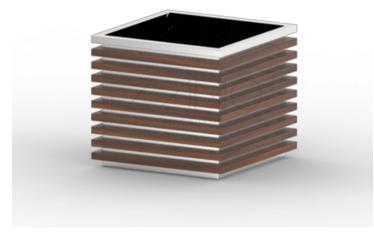

# DESCRIPTION

The line of planters Block is a wide range of sizes in which everyone will find something for themselves. It's you, who decide in what type of steel and wood the construction will be made of. It has an universal shape that can goes well with diferent types of indoor and outdoor spaces.

#### **Dimensions:** - width: 77 cm

- height: 69 cm - depth: 77 cm

Weight: - 62 kg