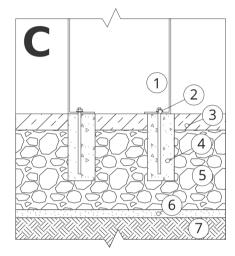

# INSTALLATION INTO PAVING WITH FOUNDATION

#### Description of the assembly

- 1. ZANO product
- 2. Quick-action fastener or chemical anchor
- 3. Stone paving / concrete paving / stone slabs / concrete slabs
- 4. Sand ballast (approx. 2 4 cm)
- 5. Stone aggregate substructure
- **6.** Concrete foundation, class C16/20 (top surface concrete 10 cm below paving surface)
- 7. Ground