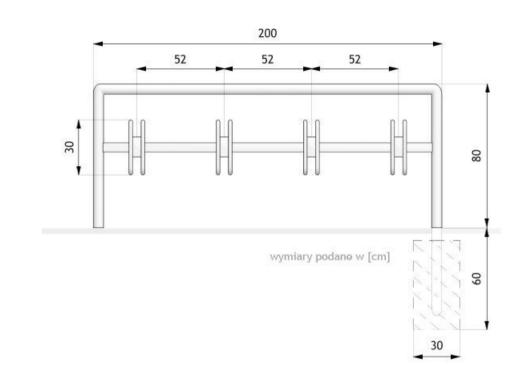

#### **Dimensions:**

#### - width: 42 cm

- length: 200 cm
- height from ground surface: 80 cm
- height with anchoring section: 140 cm