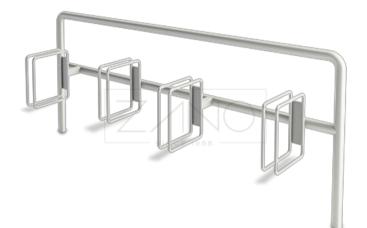

## DESCRIPTION

#### - width: 42 cm

- length: 200 cm
- height from ground surface: 80 cm
- height with anchoring section: 140 cm