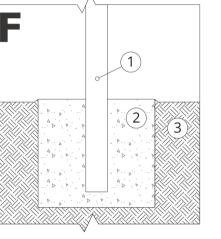

## MOUNTING TO CONCRETE FOUNDATION

#### Description of the assembly

- 1. ZANO product
- Concrete foundation, class C16/20 (top surface concrete 10 cm below paving surface)
- 3. Ground