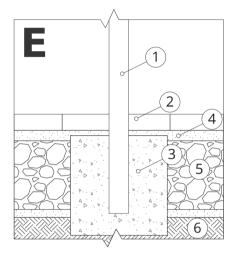

# INSTALLATION INTO PAVING WITH FOUNDATION

#### Description of the assembly

- 1. ZANO product
- 2. Stone paving / concrete paving / stone slabs / concrete slabs
- **3.** Sand ballast (approx. 2 4 cm)
- **4.** Concrete foundation, class C16/20 (top surface concrete 10 cm below paving surface)
- 5. Ground