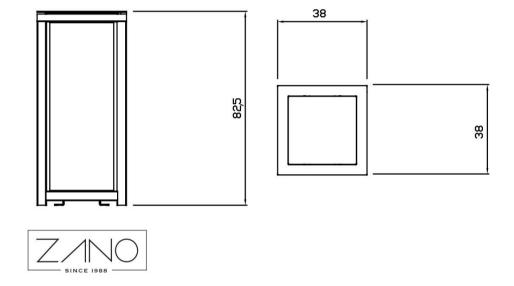

## **OPTIONS**

### **Construction:**

- carbon steel (s235Jr)stainless steel (Aisi 304)

## Methods of installation:

attached by bolts to foundation

## Container:

none

## **DESCRIPTION**







## **GENERAL TECHNICAL DATA**

#### **Dimensions:**

- height: 82 cm - side width: 38 cm

## Weight:

- 38 kg

### Capacity:

- capacity: 50 l

#### Materials:

- profiles in stainless steel or optionally in painted carbon steel
- walls acrylic glass (Plexiglas)

ZANO



Product

Anti-terrorist Safety Transparent Dustbin Catalog number: **03.052.4** Designer: Filip Babiarz

In accordance with the Polish Law on Copyright and Related Rights of 04.02.1994 (Official Journal of Laws No. 24, item 83, corrected: Journal of Laws No. 43, item 170) and in accordance with the EU copyright legislation including all EU directives and regulations on copyright , Zano Miroslaw Zarotynski Company, reserves the copyright of drawings, descriptions, 3D models, renderings, graphics, content contained in