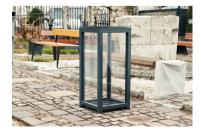

#### Materials:

- profiles in stainless steel or optionally in painted carbon steel
- walls acrylic glass (Plexiglas)

ZANO

Product

Anti-terrorist Safety Transparent Dustbin Catalog number: **03.052.4** Designer: Filip Babiarz