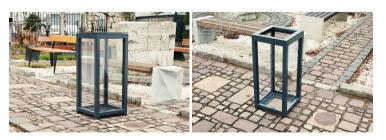

## **DESCRIPTION**

#### **Dimensions:**

- height: 82 cm - side width: 38 cm

## Weight:

- 38 kg

### Capacity:

- capacity: 50 l

#### Materials:

- profiles in stainless steel or optionally in painted carbon steel
- walls acrylic glass (Plexiglas)

ZANO

Product

Anti-terrorist Safety Transparent Dustbin Catalog number: **03.052.4** Designer: Filip Babiarz