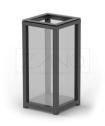

#### Materials:

- profiles in stainless steel or optionally in painted carbon steel
- walls acrylic glass (Plexiglas)

ZANO

Product

Anti-terrorist Safety Transparent Dustbin Catalog number: **03.052.4** Designer: Filip Babiarz