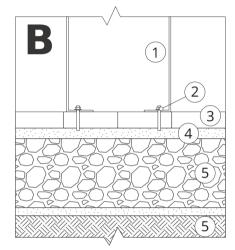

### **INSTALLATION TO PAVING**

#### Description of the assembly

- 1. ZANO product
- 2. Quick-action fastener or chemical anchor
- 3. Stone paving / concrete paving / stone slabs / concrete slabs
- **4.** Sand ballast (approx. 2 4 cm)
- 5. Stone aggregate substructure
- 6. Ground