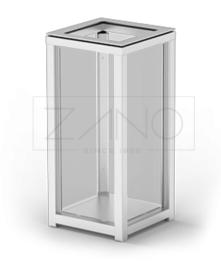

#### Materials:

- profiles in stainless steel or optionally in painted carbon steel
- walls acrylic glass (Plexiglas)

ZANO

Product

Anti-terrorist Safety Transparent Dustbin Catalog number: **03.052.4** Designer: Filip Babiarz