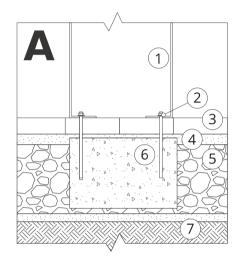

# INSTALLATION INTO PAVING WITH FOUNDATION

#### Description of the assembly

- 1. ZANO product
- 2. Quick-action fastener or chemical anchor
- 3. Stone paving / concrete paving / stone slabs / concrete slabs
- 4. Sand ballast (approx. 2 4 cm)
- 5. Stone aggregate substructure
- Concrete foundation, class C16/20 (top surface concrete 10 cm below paving surface)
- **7.** Ground