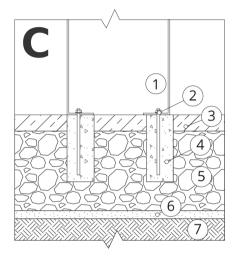

# CONCRETE / ASPHALT MOUNTING

#### Description of the assembly

- 1. ZANO product
- Quick-action fastener or chemical anchor
- **3.** Fixed hardened surface e.g. concrete or asphalt
- Concrete foundation, class C16/20 (top surface concrete 10 cm below paving surface)
- **5.** Stone aggregate substructure
- 6. Sand ballast (approx. 2 4 cm)
- **7.** Ground