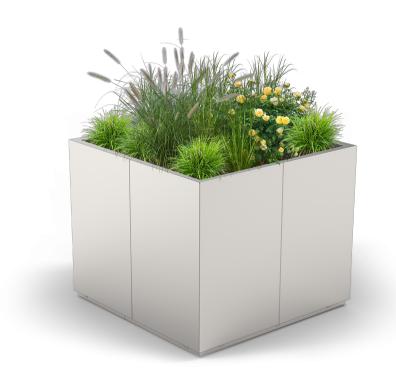

# DESCRIPTION

A Quadro series flower pot with a base of 120 cm by 120 cm and a height of 100 cm, ideally suited to the width of the 02.476.1 and 02.076.1 benches. Thanks to its modular design, the flower pot can be arranged and combined in larger compositions with other elements of the Quadro series, such as benches, flower pots or baskets, creating coherent and aesthetically pleasing arrangements in the urban space. The structure of the flower pot is made of steel. The following options are available: - galvanised carbon steel and powder-coated in any RAL colour chosen by the customer, - stainless steel, characterised by an elegant appearance and resistance to weather conditions.