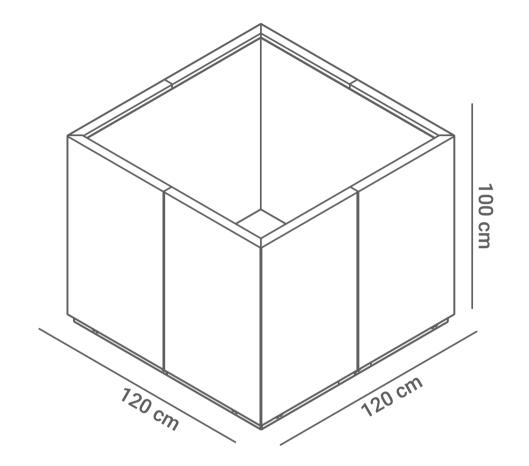

:**

- carbon steel (s235Jr)
- stainless steel (Aisi 304)

### Methods of installation:

• free-standing

# DESCRIPTION

A Quadro series flower pot with a base of 120 cm by 120 cm and a height of 100 cm, ideally suited to the width of the 02.476.1 and 02.076.1 benches. Thanks to its modular design, the flower pot can be arranged and combined in larger compositions with other elements of the Quadro series, such as benches, flower pots or baskets, creating coherent and aesthetically pleasing arrangements in the urban space. The structure of the flower pot is made of steel. The following options are available: - galvanised carbon steel and powder-coated in any RAL colour chosen by the customer, - stainless steel, characterised by an elegant appearance and resistance to weather conditions.





### **GENERAL TECHNICAL DATA**

#### **Dimensions:**

- width: 120 cm
- height: 100 cm
- depth: 120 cm

### Materials:

- construction - stainless steel or carbon steel, galvanised and powder coated



ZANO

Product: Quadro flower pot Catalog number: **06.176.XL** Jwome Zacust Designer: Iwona Żaczek

In accordance with the Polish Law on Copyright and Related Rights of 04.02.1994 (Offcial Journal of Laws No. 24, item 83, corrected: Journal of Laws No. 43, item 170) and in accordance with the EU copyright legislation including all EU directives and regulations on copyright, Zano Mirosław Zarotynski Company, reserves the copyright of drawings, descriptions, 3D models, renderings, graphics, content contained in offers, attachments to offers and all other documents. Its content is the intelle