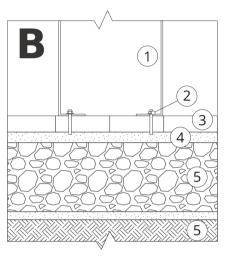

# **INSTALLATION TO PAVING**

#### Description of the assembly

- 1. ZANO product
- 2. Quick-action fastener or chemical anchor
- **3.** Stone paving / concrete paving / stone slabs / concrete slabs
- 4. Sand ballast (approx. 2 4 cm)
- 5. Stone aggregate substructure
- 6. Ground