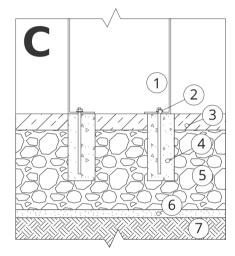

# CONCRETE / ASPHALT MOUNTING

#### Description of the assembly

- 1. ZANO product
- 2. Quick-action fastener or chemical anchor
- **3.** Fixed hardened surface e.g. concrete or asphalt
- Concrete foundation, class C16/20 (top surface concrete 10 cm below paving surface)
- 5. Stone aggregate substructure
- 6. Sand ballast (approx. 2 4 cm)
- 7. Ground