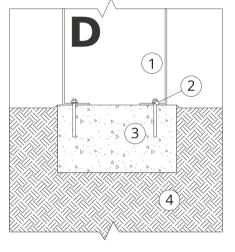

# MOUNTING TO CONCRETE FOUNDATION

### Description of the assembly

- 1. ZANO product
- 2. Quick-action fastener or chemical anchor
- **3.** Concrete foundation, class C16/20 (top surface concrete 10 cm below paving surface)
- 4. Ground