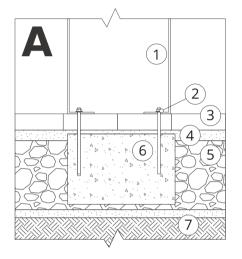

# INSTALLATION INTO PAVING WITH FOUNDATION

#### Description of the assembly

- 1. ZANO product
- 2. Quick-action fastener or chemical anchor
- 3. Stone paving / concrete paving / stone slabs / concrete slabs
- 4. Sand ballast (approx. 2 4 cm)
- 5. Stone aggregate substructure
- **6.** Concrete foundation, class C16/20 (top surface concrete 10 cm below paving surface)
- 7. Ground