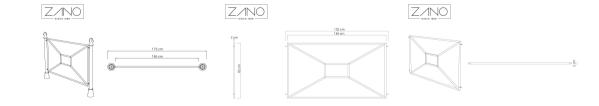

#### **Dimensions:**

- depth: 6 cm
- overall width: 173 cm
- bay width: 146 cm
- depth (post base): 13 cm
- overall height: 114 cm