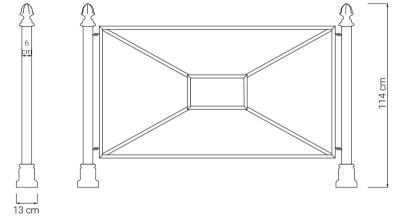

#### **Dimensions:**

- depth: 6 cm
- overall width: 173 cm
- bay width: 146 cm
- depth (post base): 13 cm
- overall height: 114 cm