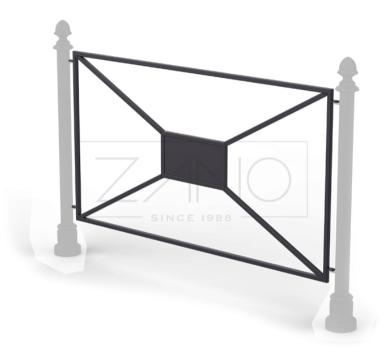

## DESCRIPTION

Centro 10.022 fence is functional and beautifully styled. It is made of carbon steel with original, decorative elements. Thanks to the carbon steel presented fence can be supplied in every colours of RAL palette standard colours. It can perfectly define areas in the streetscape and provide an attractive design element. Those fences are used to separate pedestrians or streetscape elements form vehicles. Centro 10.022 fences add color, design and interest to urban areas.