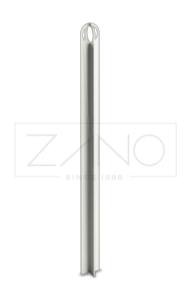

CROSS BOLLARD 01.081 ZANO STREET FURNITURE

# **DESCRIPTION**

Bollard Cross 01.081 from modern series has very original and novel stylistic. It is made of **stainless steel** or **carbon sheet metal**. Our bollard was created of two sheet metal pieces combined at the top by two decorative circular holes. The installation of the Cross **street Bollard** 01.081 is very easy- by setting it in the concrete foundation.