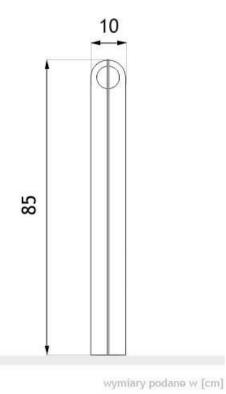

### **Dimensions:**

- width: 10 cm

- height from ground surface: 85 cm - height with anchoring section: 125 cm