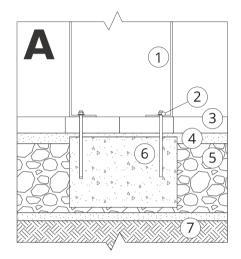

## INSTALLATION INTO PAVING WITH FOUNDATION

#### Description of the assembly

- 1. ZANO product
- 2. Quick-action fastener or chemical anchor
- 3. Stone paving / concrete paving / stone slabs / concrete slabs
- 4. Sand ballast (approx. 2 4 cm)
- 5. Stone aggregate substructure
- Concrete foundation, class C16/20 (top surface concrete 10 cm below paving surface)
- **7.** Ground

NOTE: The drawings do not reflect the actual dimensions of the foundation. They are only exemplary assembly schemes taking into account the type of anchoring and the substrate material to which the furniture is to be fixed.

The size of the foundation depends on the local foundation conditions.