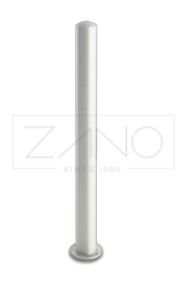

PI BOLLARD 01.071 ZANO STREET FURNITURE

## **DESCRIPTION**

Pi 01.071 **bollard** is an elegantly styled model which is embellished with cooper to give a fantastic aesthetic. The 01.071 bollard is made of **stainless steel**, which is the ultimate material from which to manufacture bollards. It is immensely strong, **corrosion resistant** and has a stunning appearance. This **stainless steel bollard** can be concreted in to the ground. It is also available in all **RAL palette standard colours**.

### **Dimensions:**

- height from ground surface: 100 cm - height with anchoring section: 140 cm