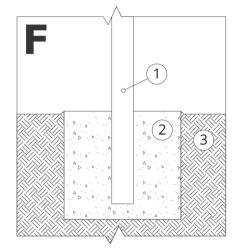

# MOUNTING TO CONCRETE FOUNDATION

### Description of the assembly

- 1. ZANO product
- Concrete foundation, class C16/20 (top surface concrete 10 cm below paving surface)
- 3. Ground