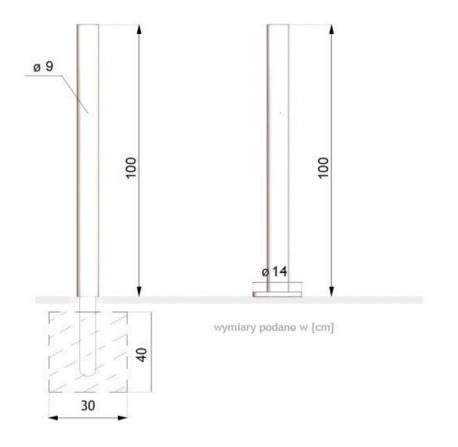

### **Dimensions:**

- height from ground surface: 100 cm - height with anchoring section: 140 cm

NOTE: The drawings do not reflect the actual dimensions of the foundation. They are only exemplary assembly schemes taking into account the type of anchoring and the substrate material to which the furniture is to be fixed.

The size of the foundation depends on the local foundation conditions.