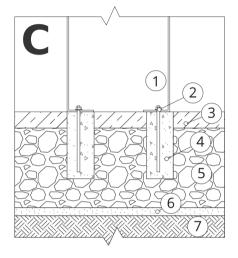

## CONCRETE / ASPHALT MOUNTING

## Description of the assembly

- 1. ZANO product
- **2.** Quick-action fastener or chemical anchor
- **3.** Fixed hardened surface e.g. concrete or asphalt
- Concrete foundation, class C16/20 (top surface concrete 10 cm below paving surface)
- **5.** Stone aggregate substructure
- 6. Sand ballast (approx. 2 4 cm)
- **7.** Ground