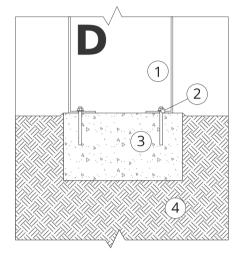

# MOUNTING TO CONCRETE FOUNDATION

#### Description of the assembly

- 1. ZANO product
- 2. Quick-action fastener or chemical anchor
- 3. Concrete foundation, class C16/20 (top surface concrete 10 cm below paving surface)
- 4. Ground