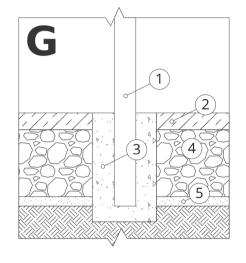

## MOUNTING TO CONCRETE FOUNDATION

### Description of the assembly

- 1. ZANO product
- 2. Fixed hardened surface e.g. concrete or asphalt
- 3. Concrete foundation, class C16/20 (top surface concrete 10 cm below paving surface)
- **4.** Stone aggregate substructure
- 5. Sand ballast (approx. 2 4 cm)
- 6. Ground