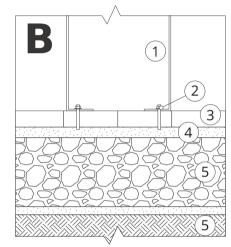

## **INSTALLATION TO PAVING**

#### Description of the assembly

- 1. ZANO product
- 2. Quick-action fastener or chemical anchor
- 3. Stone paving / concrete paving / stone slabs / concrete slabs
- 4. Sand ballast (approx. 2 4 cm)
- 5. Stone aggregate substructure
- 6. Ground