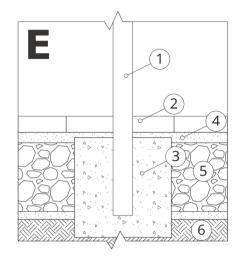

# INSTALLATION INTO PAVING WITH FOUNDATION

### Description of the assembly

- 1. ZANO product
- 2. Stone paving / concrete paving / stone slabs / concrete slabs
- 3. Sand ballast (approx. 2 4 cm)
- 4. Concrete foundation, class C16/20 (top surface concrete 10 cm below paving surface)
- 5. Ground