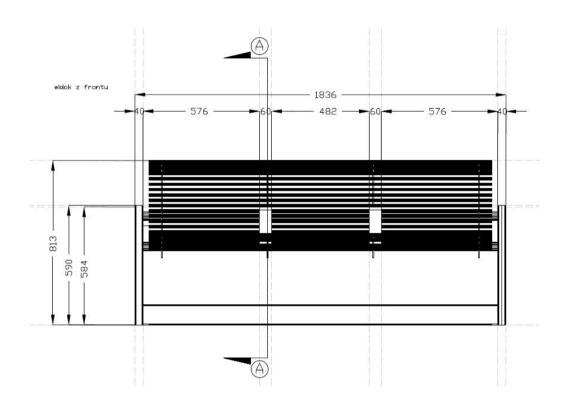

# **Dimensions:**

- width: 182 cm - height: 81 cm - depth: 71 cm - seat height: 45 cm