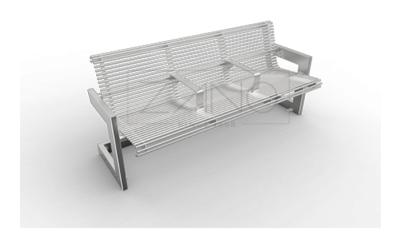

# **DESCRIPTION**

Thin steel tubes, characteristic for the Aura Bench, give it a uniquely modern character. Bench is entirely made of metal. Legs of the bench, as well as the seat and backrest are made of steel. In contrast to its "predecessors" steel Aura Bench is also equipped with armrests which increase the comfort of its user. The bench, due to its design, can be used also on the railway platforms and in the shopping centers.

# **Dimensions:**

- width: 182 cm - height: 81 cm - depth: 71 cm - seat height: 45 cm