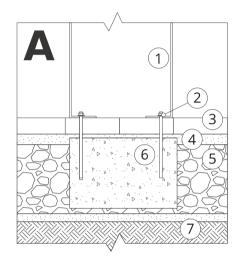

# INSTALLATION INTO PAVING WITH FOUNDATION

### Description of the assembly

- 1. ZANO product
- 2. Quick-action fastener or chemical anchor
- 3. Stone paving / concrete paving / stone slabs / concrete slabs
- 4. Sand ballast (approx. 2 4 cm)
- 5. Stone aggregate substructure
- Concrete foundation, class C16/20 (top surface concrete 10 cm below paving surface)
- **7.** Ground