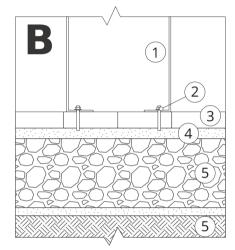

## **INSTALLATION TO PAVING**

### Description of the assembly

- 1. ZANO product
- 2. Quick-action fastener or chemical anchor
- 3. Stone paving / concrete paving / stone slabs / concrete slabs
- **4.** Sand ballast (approx. 2 4 cm)
- 5. Stone aggregate substructure
- 6. Ground