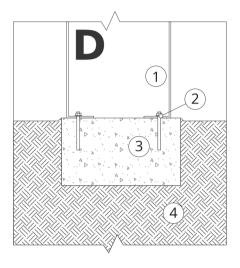

# MOUNTING TO CONCRETE FOUNDATION

#### Description of the assembly

- 1. ZANO product
- 2. Quick-action fastener or chemical anchor
- 3. Concrete foundation, class C16/20 (top surface concrete 10 cm below paving surface)
- 4. Ground