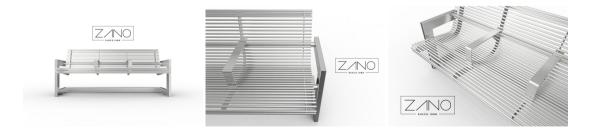

# **DESCRIPTION**

Thin steel tubes, characteristic for the Aura Bench, give it a uniquely modern character. Bench is entirely made of metal. Legs of the bench, as well as the seat and backrest are made of steel. In contrast to its "predecessors" steel Aura Bench is also equipped with armrests which increase the comfort of its user. The bench, due to its design, can be used also on the railway platforms and in the shopping centers.