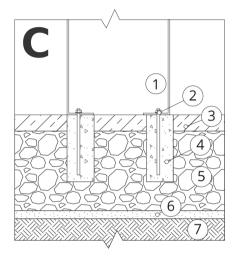

# CONCRETE / ASPHALT MOUNTING

#### Description of the assembly

- 1. ZANO product
- 2. Quick-action fastener or chemical anchor
- **3.** Fixed hardened surface e.g. concrete or asphalt
- Concrete foundation, class C16/20 (top surface concrete 10 cm below paving surface)
- **5.** Stone aggregate substructure
- 6. Sand ballast (approx. 2 4 cm)
- **7.** Ground