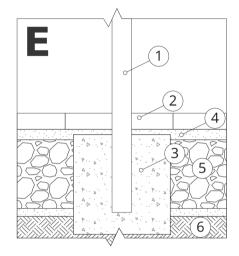

# INSTALLATION INTO PAVING WITH FOUNDATION

## Description of the assembly

- 1. ZANO product
- 2. Stone paving / concrete paving / stone slabs / concrete slabs
- 3. Sand ballast (approx. 2 4 cm)
- 4. Concrete foundation, class C16/20 (top surface concrete 10 cm below paving surface)
- 5. Ground