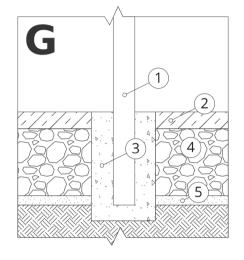

# MOUNTING TO CONCRETE FOUNDATION

## Description of the assembly

- 1. ZANO product
- 2. Fixed hardened surface e.g. concrete or asphalt
- 3. Concrete foundation, class C16/20 (top surface concrete 10 cm below paving surface)
- **4.** Stone aggregate substructure
- 5. Sand ballast (approx. 2 4 cm)
- 6. Ground