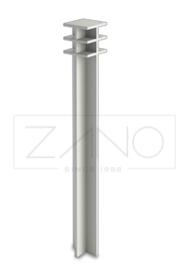

LOTUS BOLLARD 01.083 ZANO STREET FURNITURE

# **DESCRIPTION**

Lotus 01.083 bollard is suitable for areas where pedestrians should be protected. This model provides protection whilst also adding contemporary style and elegance to the surrounding landscape. The Lotus 01.083 bollard is manufactured from a carefully selected stainless steel. It is exceptionally strong and requires very little maintenance. This bollard is ideal for a variety of applications including pedestrian walkways and guarded parkings.