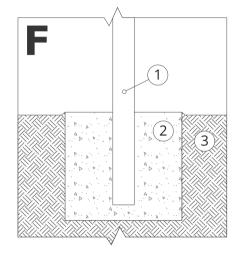

# MOUNTING TO CONCRETE FOUNDATION

## Description of the assembly

- 1. ZANO product
- Concrete foundation, class C16/20 (top surface concrete 10 cm below paving surface)
- 3. Ground