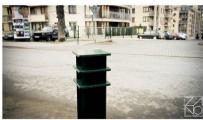

# **DESCRIPTION**

Lotus 01.083 bollard is suitable for areas where pedestrians should be protected. This model provides protection whilst also adding contemporary style and elegance to the surrounding landscape. The Lotus 01.083 bollard is manufactured from a carefully selected stainless steel. It is exceptionally strong and requires very little maintenance. This bollard is ideal for a variety of applications including pedestrian walkways and guarded parkings.