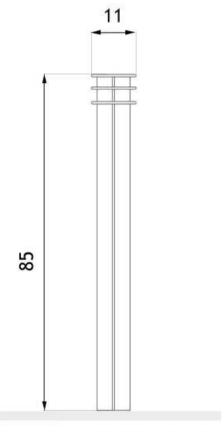

#### **Dimensions:**

- width: 11 cm

- height from ground surface: 85 cm - height with anchoring section: 125 cm