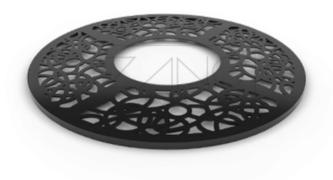

### **DESCRIPTION**

The 11.062 series is a traditionally styled round tree grille which can be specified in a range of sizes. It is manufactured from cast iron, which is extremely durable and has a high resistance to corrosion. What is more, it is also a one hundred percent recyclable material. Tree grilles are very important elements of the city furniture. They allow for irrigation whilst protecting the roots. Presented Acero 11.062 tree grille is available painted\* in any of RAL palette standard colours. Attractive as well as functional, grilles have an important role to play in city surroundings.