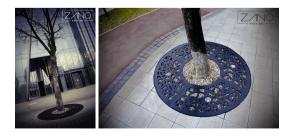

### **DESCRIPTION**

The 11.062 series is a traditionally styled round tree grille which can be specified in a range of sizes. It is manufactured from cast iron, which is extremely durable and has a high resistance to corrosion. What is more, it is also a one hundred percent recyclable material. Tree grilles are very important elements of the city furniture. They allow for irrigation whilst protecting the roots. Presented Acero 11.062 tree grille is available painted\* in any of RAL palette standard colours. Attractive as well as functional, grilles have an important role to play in city surroundings.