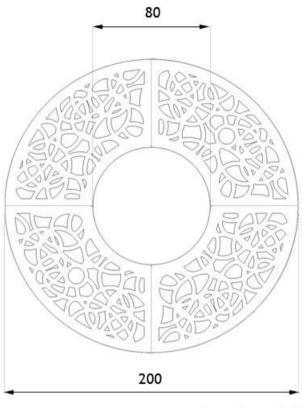

#### **Dimensions:**

- grating thickness: 10 mm
- total thickness including frame: 60 mm
- diameter Ø 120-200cm
- diameter of tree hole Ø 50-80cm

# Weight:

- Ø120: 105 kg - Ø150: 145 kg - Ø180: 180 kg

- Ø200: 205 kg