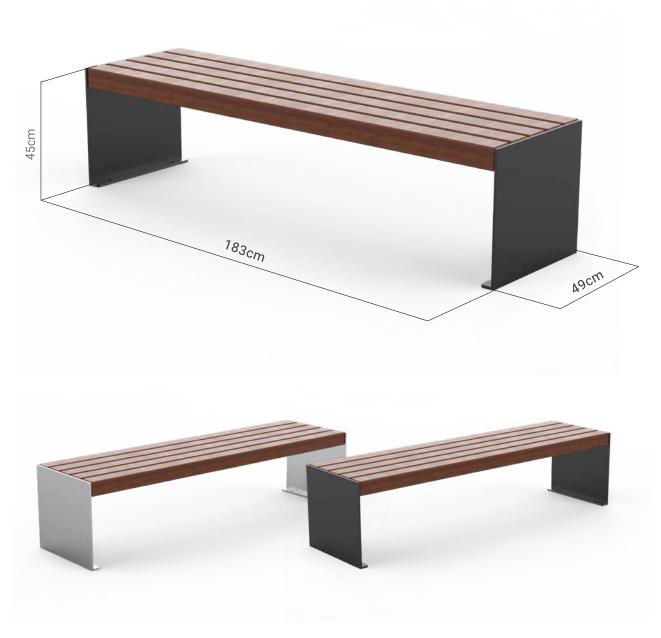

### dimensions:

height: 45 cmwidth: 183 cmdepth: 49 cm

# weight:

using softwood: 63 kgusing hardwood: 72 kg

### materials:

- softwood or hardwood
- stainless or carbon steel