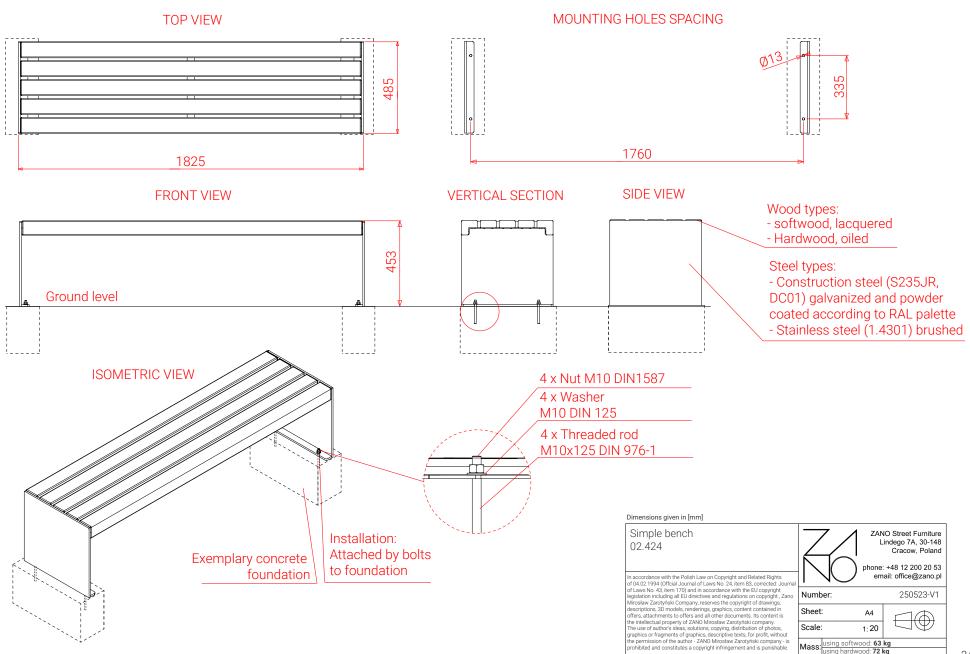

### **DESCRIPTION:**

Welded structure connected with wooden planks. Weld structure of 8 mm and 4mm thick steel sheets, carbon steel s235Jr galvanized and powder coated according to RAL palette or all stainless steel 1.4301 ground. Seat using seven wooden planks including five of 38 x 85mm section and 1800mm length and two of 38 x 38 section and 1800mm length. European coniferous wood impregnated and varnished twice or exotic wood impregnated and oiled twice.

All street furniture elements must be properly anchored according to the manufacturer's technical instructions. The manufacturer is not liable for damage caused by negligent use or failure to follow instructions.