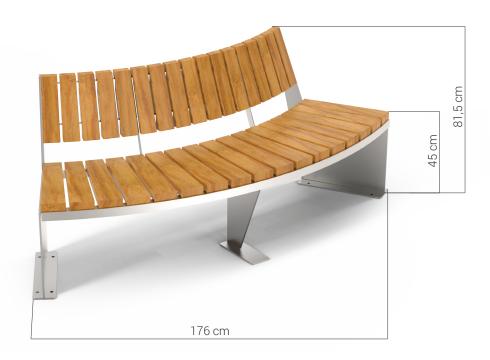

#### dimensions:

width: 176 cmheight: 81,5 cm

- bench arch angle: 60°

# weight:

- with softwood 70 kg

- with hardwood 85 kg