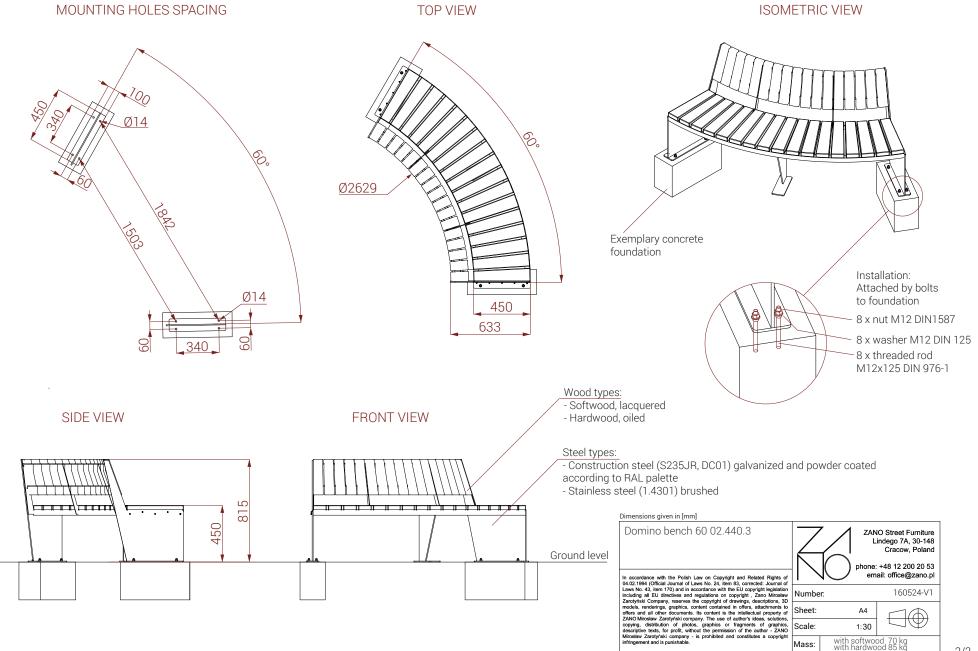

#### dimensions:

width: 176 cmheight: 81,5 cm

- bench arch angle: 60°

# weight:

- with softwood 70 kg

- with hardwood 85 kg

### materials:

- steel: carbon or stainless

- hardwood or softwood

# **DESCRIPTION:**

Welded structure combined with wooden planks. Welded steel sheet structure, 4-8 mm thick, made of carbon steel s235Jr galvanised and powder coated in accordance with RAL palette or entirely of stainless steel 1.4301 ground. Seat and backrest of the bench using wooden planks. Seat with 17 wooden planks, section 105 x 38 x 450 mm. In the backrest 17 wooden planks 78 x 38 x 310 mm. Softwood impregnated and varnished twice or hardwood impregnated and oiled twice.