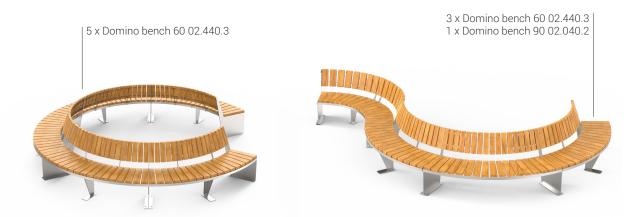

DOMINO 60 BENCH 02.440.3 Z/NO STREET FURNITURE





# **GENERAL TECHNICAL DATA**

#### dimensions:

width: 176 cmheight: 81,5 cm

- bench arch angle: 60°

# weight:

- with softwood 70 kg

- with hardwood 85 kg

### materials:

- steel: carbon or stainless

- hardwood or softwood

# **DESCRIPTION:**

Welded structure combined with wooden planks. Welded steel sheet structure, 4-8 mm thick, made of carbon steel s235Jr galvanised and powder coated in accordance with RAL palette or entirely of stainless steel 1.4301 ground. Seat and backrest of the bench using wooden planks. Seat with 17 wooden planks, section 105 x 38 x 450 mm. In the backrest 17 wooden planks 78 x 38 x 310 mm. Softwood impregnated and varnished twice or hardwood impregnated and oiled twice.

All items of street furniture must be properly anchored according to the manufactur