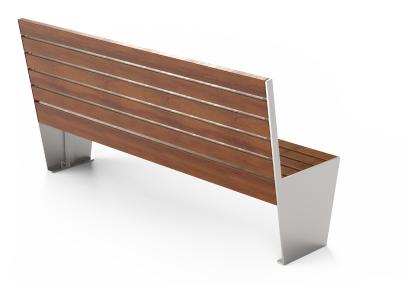

#### materials:

- stainless or carbon steel
- hardwood or softwood

# **DESCRIPTION:**

Welded structure with bent and bolted elements made of steel sheets of: 2, 4 and 10 mm, in carbon steel s235Jr galvanised and powder coated according to RAL palette all in stainless steel 1.4301 ground. Seat and back of bench using 10 wooden planks of 85 x 38 mm section and 2-ch planks of 85 x 130 mm section and 1800 mm length. Softwood impregnated and varnished twice or hardwood impregnated and oiled twice. The bench is equipped with 3 USB A quick charge ports ( 3 x USB 3.0 ).