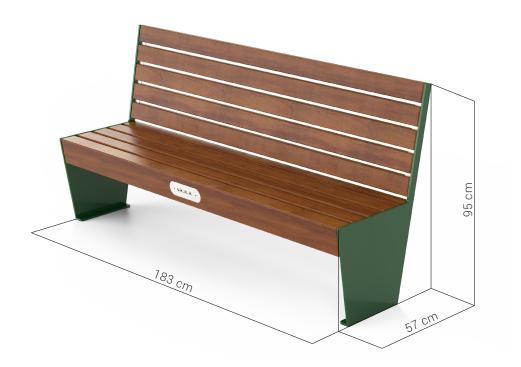

### dimensions:

- height: 95 cm
- depth: 57 cm
- width: 183 cm

# **DESCRIPTION:**

Welded structure with bent and bolted elements made of steel sheets of: 2, 4 and 10 mm, in carbon steel s235Jr galvanised and powder coated according to RAL palette all in stainless steel 1.4301 ground. Seat and back of bench using 10 wooden planks of 85 x 38 mm section and 2-ch planks of 85 x 130 mm section and 1800 mm length. Softwood impregnated and varnished twice or hardwood impregnated and oiled twice. The bench is equipped with 3 USB A quick charge ports ( 3 x USB 3.0 ).