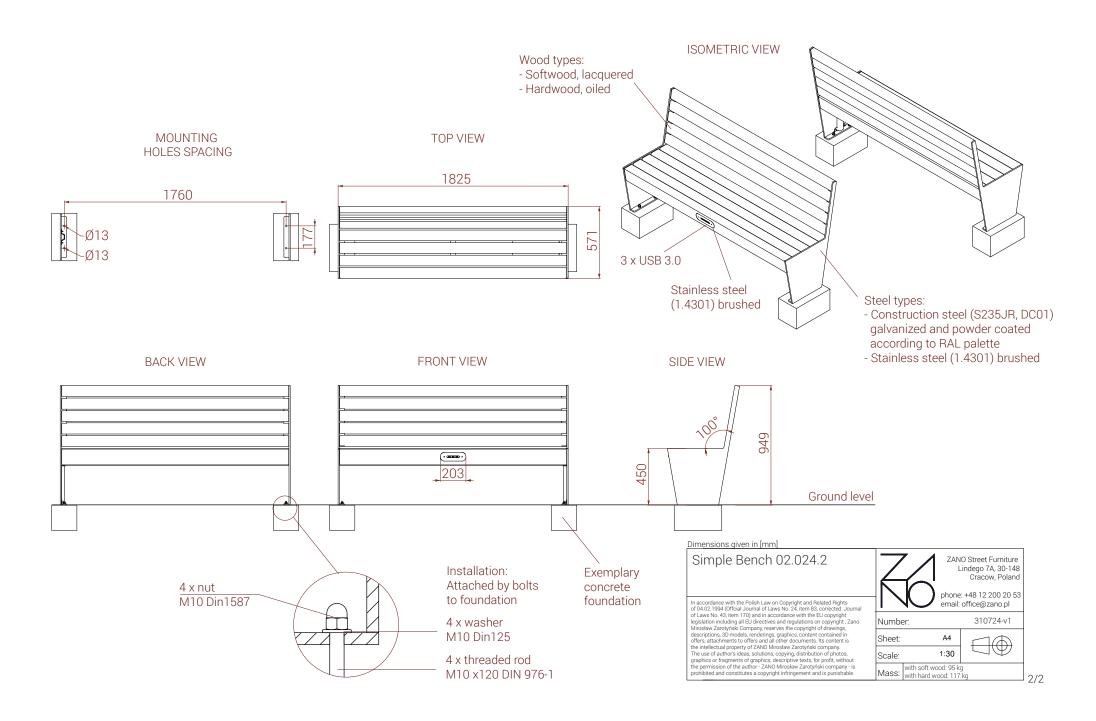

### dimensions:

- height: 95 cm
- depth: 57 cm
- width: 183 cm

#### weight:

- using softwood 95 kg
- using hardwood 117 kg

#### materials:

- stainless or carbon steel
- hardwood or softwood

# **DESCRIPTION:**

Welded structure with bent and bolted elements made of steel sheets of: 2, 4 and 10 mm, in carbon steel s235Jr galvanised and powder coated according to RAL palette all in stainless steel 1.4301 ground. Seat and back of bench using 10 wooden planks of 85 x 38 mm section and 2-ch planks of 85 x 130 mm section and 1800 mm length. Softwood impregnated and varnished twice or hardwood impregnated and oiled twice. The bench is equipped with 3 USB A quick charge ports ( 3 x USB 3.0 ).

All street furniture must be properly anchored according to the manufacturer's technical instructions. The manufacturer shall not be liable for damage caused by negligent use or failure to follow the instructions.